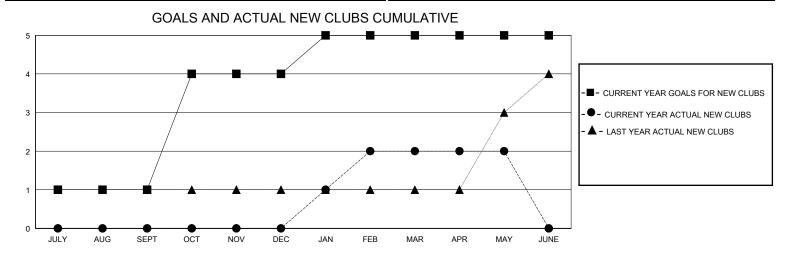

## District 308 B1

Results as of: 5/31/2020

68

| GMT:                       |               | GMT CA      |               |                               |                        |                         |                                                    |  |
|----------------------------|---------------|-------------|---------------|-------------------------------|------------------------|-------------------------|----------------------------------------------------|--|
|                            | Club          | os          |               | Members RESULTS FOR 2019-2020 |                        |                         |                                                    |  |
|                            | RESULTS FOR   | R 2019-2020 |               |                               |                        |                         |                                                    |  |
| QUARTER                    | NEW CLUB GOAL | NEW CLUBS   | DROPPED CLUBS | QUARTER MEME                  | BER GROWTH NET<br>GOAL | MEMBER GROWTH<br>ACTUAL | DROPPED<br>MEMBERS ACTUAL<br>(including transfers) |  |
| JULY/AUG/SEPT              | 1             | 0           | 3 2           | JULY/AUG/SEPT                 | 75<br>175              | 246<br>85               | 73<br>138                                          |  |
| OCT/NOV/DEC<br>JAN/FEB/MAR | 1             | 2           | 1             | OCT/NOV/DEC<br>JAN/FEB/MAR    | 175                    | 192                     | 37                                                 |  |

APR/MAY/JUNE

50

21

0

APR/MAY/JUNE

0

| DROPPED CLUBS: 6  |     | 89 CLUBS OF 129 ADDED 1 OR MORE<br>NEW MEMBERS | GENDER DISTRIBUTION  MALE 2,812 (69.35%)  FEMALE 1,243 (30.65%) |                 |     |
|-------------------|-----|------------------------------------------------|-----------------------------------------------------------------|-----------------|-----|
| DROPPED MEMBERS   |     |                                                | FEMALE                                                          | 1,243 (30.0370) |     |
| DECEASED          | 8   | CLICK HERE FOR CUMULATIVE                      | TOTAL FAMILY UNIT MEMBERS                                       |                 | 394 |
| CLUB CANCELLED 31 |     | MEMBERSHIP DATA                                | FAMILY MEMBERS BAYING HALE                                      |                 | 212 |
| OTHER             | 277 |                                                | FAMILY MEMBERS PAYING HALF DUES                                 |                 | 212 |
| TOTAL             | 316 |                                                |                                                                 |                 |     |