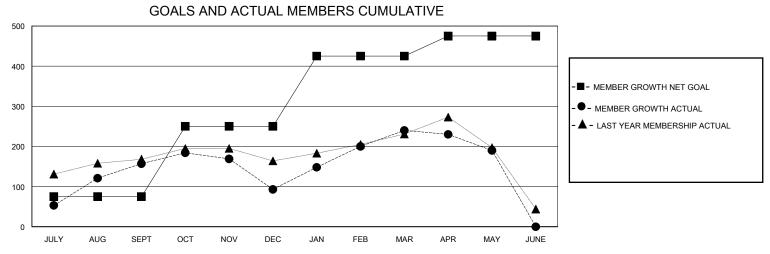

## District 308 B1

Results as of: 5/31/2020

68

| GMT:                       |               | GMT CA      |               |                               |                        |                         |                                                    |  |
|----------------------------|---------------|-------------|---------------|-------------------------------|------------------------|-------------------------|----------------------------------------------------|--|
|                            | Club          | os          |               | Members RESULTS FOR 2019-2020 |                        |                         |                                                    |  |
|                            | RESULTS FOR   | R 2019-2020 |               |                               |                        |                         |                                                    |  |
| QUARTER                    | NEW CLUB GOAL | NEW CLUBS   | DROPPED CLUBS | QUARTER MEME                  | BER GROWTH NET<br>GOAL | MEMBER GROWTH<br>ACTUAL | DROPPED<br>MEMBERS ACTUAL<br>(including transfers) |  |
| JULY/AUG/SEPT              | 1             | 0           | 3 2           | JULY/AUG/SEPT                 | 75<br>175              | 246<br>85               | 73<br>138                                          |  |
| OCT/NOV/DEC<br>JAN/FEB/MAR | 1             | 2           | 1             | OCT/NOV/DEC<br>JAN/FEB/MAR    | 175                    | 192                     | 37                                                 |  |

APR/MAY/JUNE

50

21

0

APR/MAY/JUNE

0

| DROPPED CLUBS: 6  |     | 89 CLUBS OF 129 ADDED 1 OR MORE<br>NEW MEMBERS | GENDER DISTRIBUTION  MALE 2,812 (69.35%)  FEMALE 1,243 (30.65%) |                 |     |
|-------------------|-----|------------------------------------------------|-----------------------------------------------------------------|-----------------|-----|
| DROPPED MEMBERS   |     |                                                | FEMALE                                                          | 1,243 (30.0370) |     |
| DECEASED          | 8   | CLICK HERE FOR CUMULATIVE                      | TOTAL FAMILY UNIT MEMBERS                                       |                 | 394 |
| CLUB CANCELLED 31 |     | MEMBERSHIP DATA                                | FAMILY MEMBERS BAYING HALE                                      |                 | 212 |
| OTHER             | 277 |                                                | FAMILY MEMBERS PAYING HALF DUES                                 |                 | 212 |
| TOTAL             | 316 |                                                |                                                                 |                 |     |